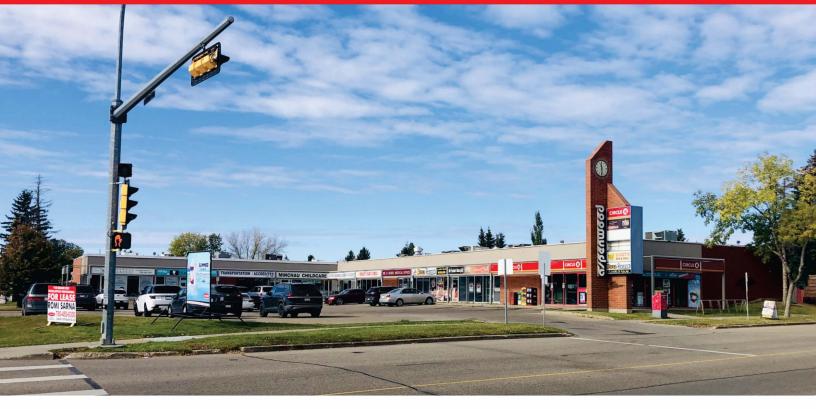

# **ASPENWOOD SHOPPING CENTRE**

4444 36 AV NW, Edmonton, Alberta T6L 3S1

#### **PROPERTY HIGHLIGHTS:**

Welcome to Aspenwood Shopping Centre. FOR LEASE Former dental office CORNER END CAP UNIT available. 1476 SQ. FT. Fully fixtured with 4 dental stations, reception, kitchen, and bathrooms with full plumbing. IMMEDIATE POSSESSION. Base lease rate \$21.00 PSF plus CAC cost \$14.00 PSF includes proportionate share of property taxes, gas, water, common area, maintenance, insurance and management fees. Mixed Retail / Office Professional Building in the heart of Millwoods (Minchau). Excellent neighbourhood location. Opposite school with many homes & apartments to support your business. Bldg and pylon signage available.