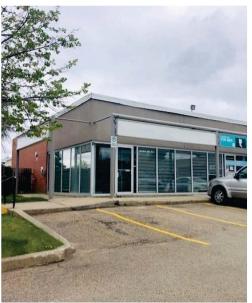

#### **PROPERTY HIGHLIGHTS:**

Welcome to Aspenwood Shopping Centre. FOR LEASE Former dental office CORNER END CAP UNIT available. 1476 SQ. FT. Fully fixtured with 4 dental stations, reception, kitchen, and bathrooms with full plumbing. IMMEDIATE POSSESSION. Base lease rate \$21.00 PSF plus CAC cost \$14.00 PSF includes proportionate share of property taxes, gas, water, common area, maintenance, insurance and management fees. Mixed Retail / Office Professional Building in the heart of Millwoods (Minchau). Excellent neighbourhood location. Opposite school with many homes & apartments to support your business. Bldg and pylon signage available.

**Subject Space** 

SqFt. : 1,476

Subject Space

Width : 22.00

Operating Costs: \$14.00/sq.ft/annum (2019 estimate) includes taxes, gas, water, common area, maintenance insurance and management fees

Maxwell Polaris-Commercial 4107 99 Street Edmonton, AB T6E 3N4 Office: 780-450-6300