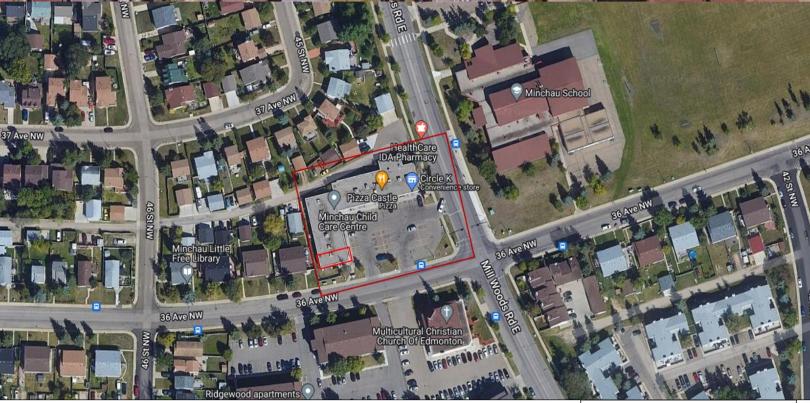

#### **PROPERTY HIGHLIGHTS:**

Welcome to Aspenwood Shopping Centre. FOR LEASE Former dental office CORNER END CAP UNIT available. 1476 SQ. FT. Fully fixtured with 4 dental stations, reception, kitchen, and bathrooms with full plumbing. IMMEDIATE POSSESSION. Base lease rate \$21.00 PSF plus CAC cost \$14.00 PSF includes proportionate share of property taxes, gas, water, common area, maintenance, insurance and management fees. Mixed Retail / Office Professional Building in the heart of Millwoods (Minchau). Excellent neighbourhood location. Opposite school with many homes & apartments to support your business. Bldg and pylon signage available.

#### For Lease

Property Type

Transaction Type: For Lease

Community : Minchau

Land Use/Zoning : CSC

Year Built : 1979

**Net Lease Rate** 

SF/Annum : Starting @ \$21.00